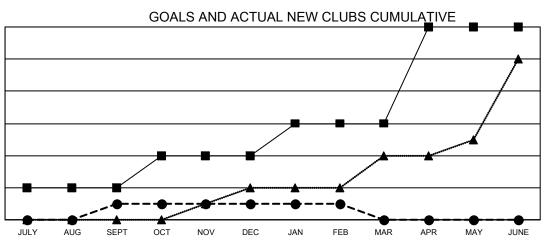

## GAT MONTHLY MEMBERSHIP PROGRESS REPORT

Multiple District 27

LOCATION: WISCONSIN

Results as of: 2/28/2022

| Clubs         |               |             |               | Members               |                           |                         |                                                    |  |
|---------------|---------------|-------------|---------------|-----------------------|---------------------------|-------------------------|----------------------------------------------------|--|
|               | RESULTS FOR   | R 2021-2022 |               | RESULTS FOR 2021-2022 |                           |                         |                                                    |  |
| QUARTER       | NEW CLUB GOAL | NEW CLUBS   | DROPPED CLUBS | QUARTER               | MEMBER GROWTH NET<br>GOAL | MEMBER GROWTH<br>ACTUAL | DROPPED<br>MEMBERS ACTUAL<br>(including transfers) |  |
| JULY/AUG/SEPT | 2             | 1           | 0             | JULY/AUG/SE           | PT 243                    | 461                     | 312                                                |  |
| OCT/NOV/DEC   | 2             | 0           | 6             | OCT/NOV/DE            | C 265                     | 362                     | 395                                                |  |
| JAN/FEB/MAR   | 2             | 0           | 0             | JAN/FEB/MAF           | 241                       | 278                     | 268                                                |  |
| APR/MAY/JUNE  | 6             | 0           | 0             | APR/MAY/JUN           | NE 301                    | 0                       | 0                                                  |  |

-■- CURRENT YEAR GOALS FOR NEW CLUBS

- - CURRENT YEAR ACTUAL NEW CLUBS

▲ - LAST YEAR ACTUAL NEW CLUBS