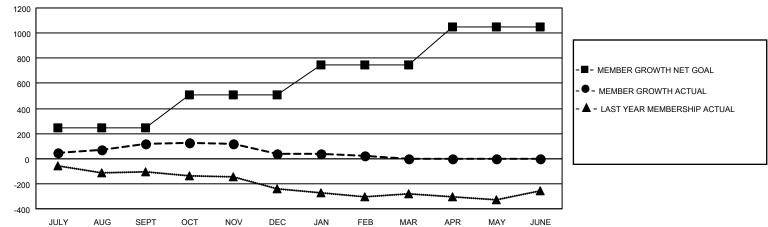

## GAT MONTHLY MEMBERSHIP PROGRESS REPORT

Multiple District 27

LOCATION: WISCONSIN

Results as of: 2/28/2022

| Clubs         |               |             |               | Members               |                           |                         |                                                    |  |
|---------------|---------------|-------------|---------------|-----------------------|---------------------------|-------------------------|----------------------------------------------------|--|
|               | RESULTS FOR   | R 2021-2022 |               | RESULTS FOR 2021-2022 |                           |                         |                                                    |  |
| QUARTER       | NEW CLUB GOAL | NEW CLUBS   | DROPPED CLUBS | QUARTER               | MEMBER GROWTH NET<br>GOAL | MEMBER GROWTH<br>ACTUAL | DROPPED<br>MEMBERS ACTUAL<br>(including transfers) |  |
| JULY/AUG/SEPT | 2             | 1           | 0             | JULY/AUG/SE           | PT 243                    | 461                     | 312                                                |  |
| OCT/NOV/DEC   | 2             | 0           | 6             | OCT/NOV/DE            | C 265                     | 362                     | 395                                                |  |
| JAN/FEB/MAR   | 2             | 0           | 0             | JAN/FEB/MAF           | 241                       | 278                     | 268                                                |  |
| APR/MAY/JUNE  | 6             | 0           | 0             | APR/MAY/JUN           | NE 301                    | 0                       | 0                                                  |  |